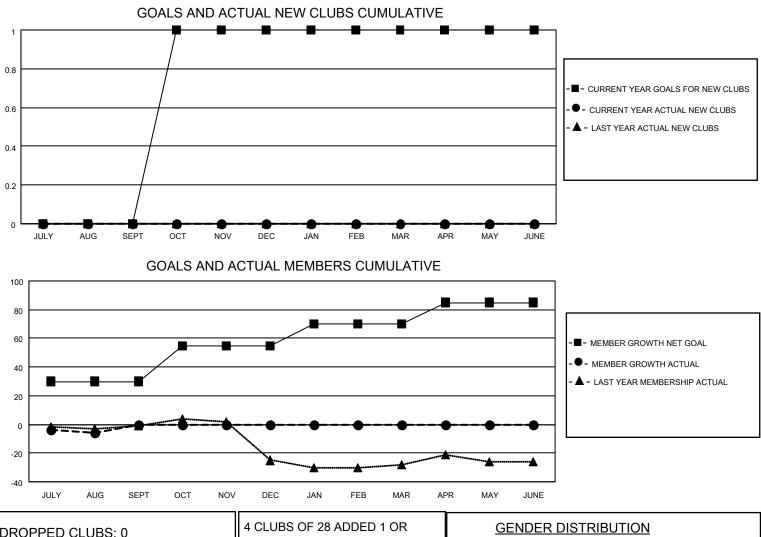

## LOCATION COLORADO

District 6 W

Results as of: 8/31/2023

| Clubs                 |               |           |               | Members               |                        |                         |                                                    |
|-----------------------|---------------|-----------|---------------|-----------------------|------------------------|-------------------------|----------------------------------------------------|
| RESULTS FOR 2023-2024 |               |           |               | RESULTS FOR 2023-2024 |                        |                         |                                                    |
| QUARTER               | NEW CLUB GOAL | NEW CLUBS | DROPPED CLUBS | QUARTER MEME          | BER GROWTH NET<br>GOAL | MEMBER GROWTH<br>ACTUAL | DROPPED<br>MEMBERS ACTUAL<br>(including transfers) |
| JULY/AUG/SEPT         | 0             | 0         | 0             | JULY/AUG/SEPT         | 30                     | 10                      | 16                                                 |
| OCT/NOV/DEC           | 1             | 0         | 0             | OCT/NOV/DEC           | 25                     | 0                       | 0                                                  |
| JAN/FEB/MAR           | 0             | 0         | 0             | JAN/FEB/MAR           | 15                     | 0                       | 0                                                  |
| APR/MAY/JUNE          | 0             | 0         | 0             | APR/MAY/JUNE          | 15                     | 0                       | 0                                                  |

| DROPPED CLUBS: 0 |    | 4 CLUBS OF 28 ADDED 1 OR<br>MORE NEW MEMBERS | GENDER DISTRIBUTION       |              |  |
|------------------|----|----------------------------------------------|---------------------------|--------------|--|
|                  |    |                                              | MALE                      | 411 (59.57%) |  |
|                  |    |                                              | FEMALE                    | 279 (40.43%) |  |
| DROPPED MEMBERS  |    |                                              | NON BINARY                | 0 (0.00%)    |  |
|                  | 1  |                                              | PREFER NOT TO ANSWER      | 0 (0.00%)    |  |
| DECEASED         | I  |                                              |                           |              |  |
| CLUB CANCELLED   | 0  | CLICK HERE FOR CUMULATIVE                    | TOTAL FAMILY UNIT MEMBERS | 3 135        |  |
| OTHER            | 15 | MEMBERSHIP DATA                              |                           |              |  |
| TOTAL            | 16 |                                              | FAMILY MEMBERS PAYING HA  | LF DUES 68   |  |
|                  |    |                                              |                           |              |  |
|                  |    |                                              |                           |              |  |